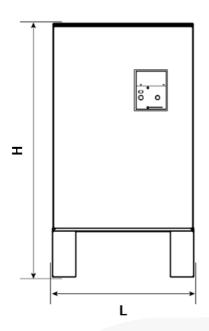

### **WEIGHTS & DIMENSIONS**

### **Automatic Transfer Switch**

| Length (L) mm | Width (W) mm | Height (H) mm |
|---------------|--------------|---------------|
| 600 mm        | 400 mm       | 1100 mm       |

| Weight (kg) |       |
|-------------|-------|
| Weight      | 66 kg |