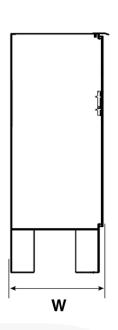

### **WEIGHTS & DIMENSIONS**

### **Automatic Transfer Switch**

| Length (L) mm | Width (W) mm | Height (H) mm |
|---------------|--------------|---------------|
| 600 mm        | 400 mm       | 1100 mm       |

| Weight (kg) |       |
|-------------|-------|
| Weight      | 66 kg |