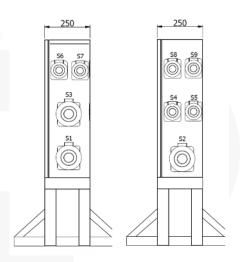

## **TECHNICAL SPECIFICATIONS**

| Electrical Specifications |                                                 |
|---------------------------|-------------------------------------------------|
| System Voltage            | 3Ph., 400V, 50Hz                                |
| Neutral/Earth System      | Separate (TN-S)                                 |
| Major Components          | Schneider Electric                              |
| Auxiliary Supply Voltage  | 230V AC                                         |
| Auxiliary Supply Origin   | From incomer                                    |
| Wiring                    | 1.5 sqmm                                        |
| Bus Bars (mm)             |                                                 |
| Main (vertical)           | 20x5 mm                                         |
| Neutral                   | 20x5 mm                                         |
| Earth                     | 20x5 mm                                         |
| Connections               |                                                 |
| Inlet                     | 1x160A Breaker                                  |
| Outlets                   | 1x125A 5pin, 2x63A 5pin, 3x32A 5pin, 3x32A 3pin |
| Termination               | Direct to device Incoming                       |
| Through Socket            | Outgoing                                        |
| Cable Entry               | Bottom Incoming / Outgoing                      |