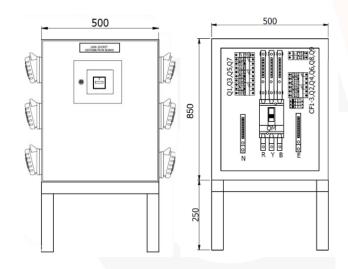

### **WEIGHTS & DIMENSIONS**

| Height (H) mm | Width (W) mm | Length (L) mm |
|---------------|--------------|---------------|
| 850 mm        | 500 mm       | 250 mm        |

| Weight (kg) |       |
|-------------|-------|
| Weight      | 30 kg |