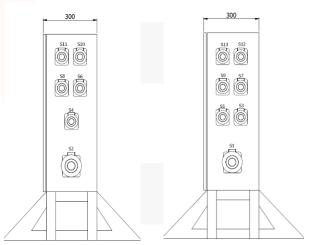

## **TECHNICAL SPECIFICATIONS**

| Electrical Specifications    |                                                 |
|------------------------------|-------------------------------------------------|
| System Voltage               | 3Ph., 400V, 50Hz                                |
| Neutral/Earth System         | Separate (TN-S)                                 |
| Major Components             | Schneider Electric                              |
| Auxiliary Supply Voltage     | 230V AC                                         |
| Auxiliary Supply Origin      | From incomer                                    |
| Wiring                       | Control 1.5 sqmm, C.T Wires 2.5 sqmm            |
| Bus Bars (mm)                |                                                 |
| Main (vertical)              | 20x10 mm                                        |
| Neutral                      | 20x10 mm                                        |
| Earth                        | 20x5 mm                                         |
| Connections                  |                                                 |
| Inlet                        | 1x400A Breaker                                  |
| Outlets                      | 4x125A 5pin, 4x63A 5pin, 4x32A 5pin, 4x32A 3pin |
| Termination Direct to Device | Incoming                                        |
| Termination Through Socket   | Outgoing                                        |
| Cable Entry                  | Bottom Incoming / Outgoing                      |
| Access                       | Front Incoming / Outgoing                       |

## **WEIGHTS & DIMENSIONS**

| Height (H) mm | Width (W) mm | Length (L) mm |
|---------------|--------------|---------------|
| 1300 mm       | 800 mm       | 300 mm        |

| Weight (kg) |       |
|-------------|-------|
| Weight      | 95 kg |