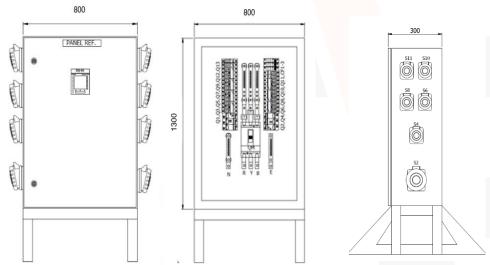

## **TECHNICAL SPECIFICATIONS**

| Electrical Specifications    |                                                 |
|------------------------------|-------------------------------------------------|
| System Voltage               | 3Ph., 400V, 50Hz                                |
| Neutral/Earth System         | Separate (TN-S)                                 |
| Major Components             | Schneider Electric                              |
| Auxiliary Supply Voltage     | 230V AC                                         |
| Auxiliary Supply Origin      | From incomer                                    |
| Wiring                       | Control 1.5 sqmm, C.T Wires 2.5 sqmm            |
| Bus Bars (mm)                |                                                 |
| Main (vertical)              | 20x10 mm                                        |
| Neutral                      | 20x10 mm                                        |
| Earth                        | 20x5 mm                                         |
| Connections                  |                                                 |
| Inlet                        | 1x400A Breaker                                  |
| Outlets                      | 4x125A 5pin, 4x63A 5pin, 4x32A 5pin, 4x32A 3pin |
| Termination Direct to Device | Incoming                                        |
| Termination Through Socket   | Outgoing                                        |
| Cable Entry                  | Bottom Incoming / Outgoing                      |
| Access                       | Front Incoming / Outgoing                       |

## **WEIGHTS & DIMENSIONS**

| Height (H) mm | Width (W) mm | Length (L) mm |
|---------------|--------------|---------------|
| 1300 mm       | 800 mm       | 300 mm        |

| Weight (kg) |       |
|-------------|-------|
| Weight      | 95 kg |