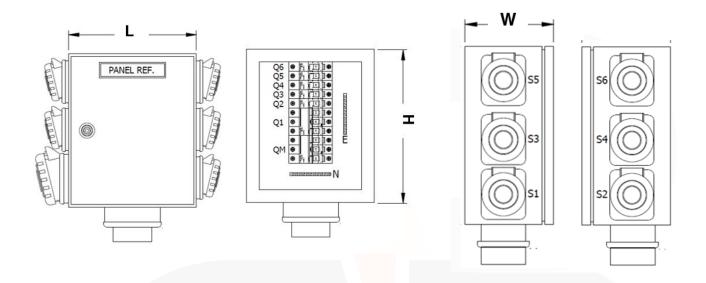

## **WEIGHTS & DIMENSIONS**

| Height (H) mm | Width (W) mm | Length (L) mm |
|---------------|--------------|---------------|
| 170.5 mm      | 300 mm       | 250 mm        |

| Weight (kg) |      |
|-------------|------|
| Weight      | 5 kg |