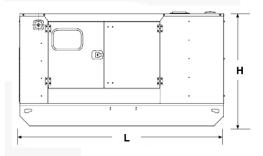

### **WEIGHTS & DIMENSIONS**

| Length (L) mm | Width (W) mm | Height (H)mm |
|---------------|--------------|--------------|
| 1864 mm       | 898 mm       | 1253 mm      |

| Dry Weight (kg)       |        |
|-----------------------|--------|
| Open Type             | 673 kg |
| Sound Attenuated Type | 833 kg |