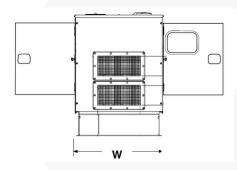

### **WEIGHTS & DIMENSIONS**

| Length (L) mm | Width (W) mm | Height (H)mm |
|---------------|--------------|--------------|
| 1864 mm       | 898 mm       | 1253 mm      |

| Dry Weight (kg)       |        |
|-----------------------|--------|
| Open Type             | 673 kg |
| Sound Attenuated Type | 833 kg |