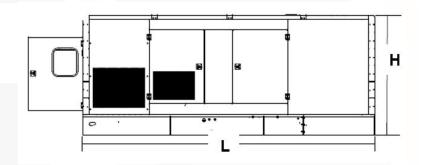

### **WEIGHTS & DIMENSIONS**

| Length (L) mm | Width (W) mm | Height (H)mm |
|---------------|--------------|--------------|
| 4930 mm       | 1658 mm      | 2147 mm      |

| Dry Weight (kg)       |         |
|-----------------------|---------|
| Open Type             | 3195 kg |
| Sound Attenuated Type | 4667 kg |