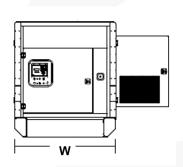

### **WEIGHTS & DIMENSIONS**

| Length (L) mm | Width (W) mm | Height (H)mm |
|---------------|--------------|--------------|
| 4930 mm       | 1658 mm      | 2147 mm      |

| Dry Weight (kg)       |         |
|-----------------------|---------|
| Open Type             | 3195 kg |
| Sound Attenuated Type | 4667 kg |