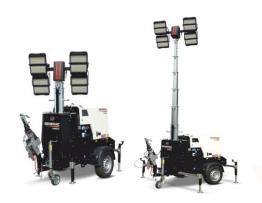

# **Tower Light**

| Product Name | GLT4-A K2   |
|--------------|-------------|
| Manufacturer | Generac     |
| Category     | Tower Light |

### **TECHNICAL SPECIFICATIONS**

| Electric Specifications      |                          |  |
|------------------------------|--------------------------|--|
| Mast lifting system          | Hydraulic                |  |
| Mast rotation                | 340°                     |  |
| Floodlights                  | 4 x 320W LED             |  |
| Luminous flux (Lm)           | 211200 Lm                |  |
| Illuminated area (1 lux min) | 9152 m²                  |  |
| Engine                       | Kubota Z482              |  |
| Engine cooling               | Liquid                   |  |
| Cylinders (q.ty)             | 2                        |  |
| Engine speed (50/60 Hz)      | 1500 / 1800 rpm          |  |
| Alternator (50/60 Hz)        | 3.5kVA 230V / 4.2kV 240V |  |
| Outlet socket (16A)          | 1                        |  |
| Inlet plug (16A)             | 1                        |  |
| Avg. sound pressure          | 60 dB(A) @ 7m            |  |
| Tank capacity (gross/net)    | 200/180 I                |  |
| Running time                 | 225 h                    |  |
| Liquid containment (110%)    | √                        |  |
| Wind speed resistance        | 110 km/h                 |  |