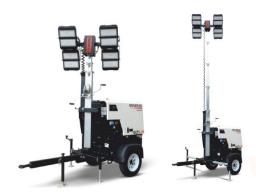

# **Tower Light**

| Product Name | GLT4-M K2   |
|--------------|-------------|
| Manufacturer | Generac     |
| Category     | Tower Light |

### **TECHNICAL SPECIFICATIONS**

| Electric Specifications      |                          |  |
|------------------------------|--------------------------|--|
| Mast lifting system          | Manual                   |  |
| Mast rotation                | 340°                     |  |
| Floodlights                  | 4 x 320W LED             |  |
| Luminous flux                | 211200 Lm                |  |
| Illuminated area (1 lux min) | 7888 m2                  |  |
| Engine                       | Kubota Z482              |  |
| Engine cooling               | Liquid                   |  |
| Cylinders (q.ty)             | 2                        |  |
| Engine speed (50/60 Hz)      | 1500 / 1800 rpm          |  |
| Alternator (50/60 Hz)        | 3.5kVA 230V / 4.2kV 240V |  |
| Outlet socket (16A)          | 1                        |  |
| Inlet plug (16A)             | Optional                 |  |
| Avg. sound pressure          | 60 dB(A) @ 7m            |  |
| Tank capacity (gross/net)    | 200/180 I                |  |
| Running time                 | 225 h                    |  |
| Liquid containment (110%)    | √                        |  |
| Wind speed resistance        | 80 km/h                  |  |