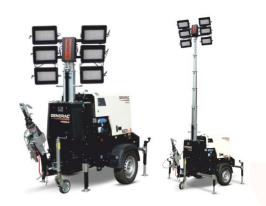

### GLT6-A K3

# **Tower Light**

| Product Name | GLT6-A K3   |
|--------------|-------------|
| Manufacturer | Generac     |
| Category     | Tower Light |

#### **TECHNICAL SPECIFICATIONS**

| Electric Specifications      |                       |  |
|------------------------------|-----------------------|--|
| Mast lifting system          | Hydraulic             |  |
| Mast rotation                | 340°                  |  |
| Floodlights                  | 6x 320W LED           |  |
| Luminous flux                | 276000 Lm             |  |
| Illuminated area (1 lux min) | 12536 m <sup>2</sup>  |  |
| Engine                       | Kubota D1105          |  |
| Engine cooling               | Liquid                |  |
| Cylinders (q.ty)             | 3                     |  |
| Engine speed (50/60 Hz)      | 1500 / 1800 rpm       |  |
| Alternator (50/60 Hz)        | 8kVA 230V / 8kVA 240V |  |
| Outlet socket (16A)          | 2                     |  |
| Inlet plug (16A)             | 1                     |  |
| Avg. sound pressure          | 63 dB(A) @ 7m         |  |
| Tank capacity (gross/net)    | 200/180 I             |  |
| Running time                 | 140 h                 |  |
| Liquid containment (110%)    | √                     |  |
| Wind speed resistance        | 110 km/h              |  |

#### **WEIGHTS & DIMENSIONS**

| Length (L) mm | Width (W) mm | Height (H)mm |
|---------------|--------------|--------------|
| Min: 2156 mm  | 1400 mm      | 2403 mm      |
| Max: 3095 mm  | 2166 mm      | 8387 mm      |