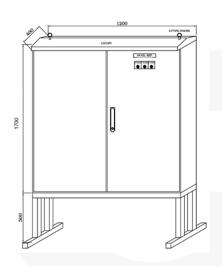

### **WEIGHTS & DIMENSIONS**

| Length (L) mm | Width (W) mm | Height (H) mm |
|---------------|--------------|---------------|
| 1200 mm       | 4000 mm      | 1700 mm       |

| Weight (kg) |        |
|-------------|--------|
| Weight      | 325 kg |