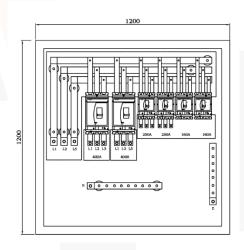

### **TECHNICAL SPECIFICATIONS**

| Electrical Specifications |                                          |
|---------------------------|------------------------------------------|
| System Voltage            | 3Ph., 400V, 50Hz, 4W                     |
| Neutral/Earth System      | Separate (TN-S)                          |
| Major Components          | Schneider Electric                       |
| Auxiliary Supply Voltage  | 230V AC                                  |
| Auxiliary Supply Origin   | From incomer                             |
| Bus Bars (mm)             |                                          |
| Main (vertical)           | 2x50x10 mm                               |
| Main (horizontal)         | 2x50x10 mm                               |
| Neutral                   | 2x50x10 mm                               |
| Earth                     | 50x5 mm                                  |
| Branch                    | 30x10mm, 20x10mm, 20x5mm                 |
| Connections               |                                          |
| Termination               | Through busbar links Incoming / Outgoing |
| Access                    | Front Incoming / Outgoing                |
| Entry                     | Bottom Incoming / Outgoing               |
| Shrouding                 | All live parts Incoming / Outgoing       |