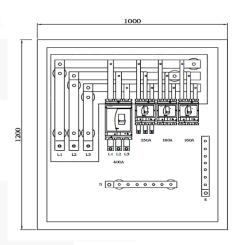

### **TECHNICAL SPECIFICATIONS**

| Electrical Specifications |                                          |
|---------------------------|------------------------------------------|
| System Voltage            | 3Ph., 400V, 50Hz, 4W                     |
| Neutral/Earth System      | Separate (TN-S)                          |
| Major Components          | Schneider Electric                       |
| Auxiliary Supply Voltage  | 230V AC                                  |
| Auxiliary Supply Origin   | From incomer                             |
| Bus Bars (mm)             |                                          |
| Main (vertical)           | 2x50x5 mm                                |
| Main (horizontal)         | 2x50x5 mm                                |
| Neutral                   | 2x50x5 mm                                |
| Earth                     | 50x5 mm                                  |
| Branch                    | 30x10mm, 20x10mm, 20x5mm                 |
| Connections               |                                          |
| Termination               | Through busbar links Incoming / Outgoing |
| Access                    | Front Incoming / Outgoing                |
| Entry                     | Bottom Incoming / Outgoing               |
| Shrouding                 | All live parts Incoming / Outgoing       |

### **WEIGHTS & DIMENSIONS**

| Length (L) mm | Width (W) mm | Height (H) mm |
|---------------|--------------|---------------|
| 1000 mm       | 4000 mm      | 1700 mm       |

| Weight (kg) |        |
|-------------|--------|
| Weight      | 210 kg |