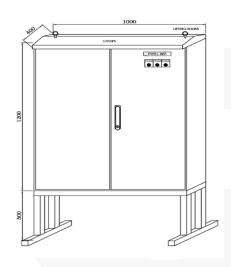

### **WEIGHTS & DIMENSIONS**

| Length (L) mm | Width (W) mm | Height (H) mm |
|---------------|--------------|---------------|
| 1000 mm       | 4000 mm      | 1700 mm       |

| Weight (kg) |        |
|-------------|--------|
| Weight      | 210 kg |