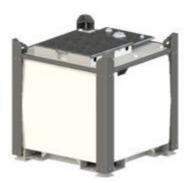

# **FUELCO LTKD1**

## **Fuel Tank**

| Product Name | KUBE LTKD1       |
|--------------|------------------|
| Manufacturer | Fuelco           |
| Category     | Diesel Fuel Tank |

### **TECHNICAL SPECIFICATIONS**

| Tank Specifications |                                            |  |
|---------------------|--------------------------------------------|--|
| Tank Capacity (L)   | 957 L                                      |  |
| Safe Fill (L)       | 905 L                                      |  |
| Shape               | Rectangular                                |  |
| Tank Body Material  | Self-bunded carbon steel                   |  |
| Lifting Points      | Included for crane handling                |  |
| Channel Support     | 2 x suitable channels                      |  |
| Compartments        | Single compartment                         |  |
| Manhole             | Secure manway for cleaning and inspections |  |
| Wall Type           | Double wall                                |  |
| Extras              |                                            |  |
| Fork Pockets        | Double-sided access                        |  |
| Baffled Internally  | To restrict product movement               |  |
| Galvanized Edge     | Prevents nicks and damage                  |  |

**Fuel Tank** 