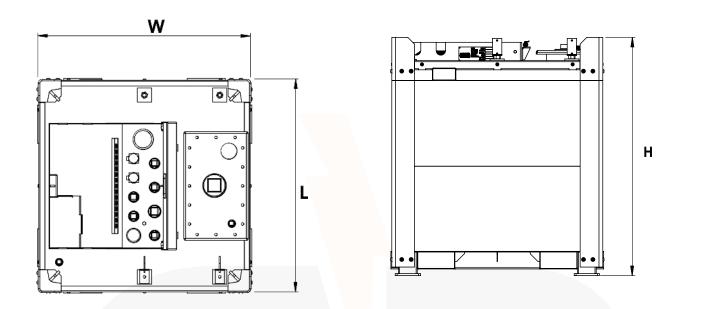

#### **WEIGHTS & DIMENSIONS**

| Length (L) mm | Width (W) mm | Height (H)mm |
|---------------|--------------|--------------|
| 1103 mm       | 1130 mm      | 1274 mm      |

| Dry Weight (kg) |        |
|-----------------|--------|
| Dry Weight      | 405 kg |
|                 |        |