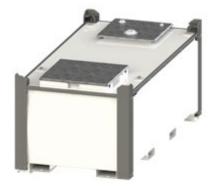

## FUELCO LTKD2 Fuel Tank

| Product Name | KUBE LTKD2       |
|--------------|------------------|
| Manufacturer | Fuelco           |
| Category     | Diesel Fuel Tank |

## **TECHNICAL SPECIFICATIONS**

| Tank Specifications |                                            |  |
|---------------------|--------------------------------------------|--|
| Tank Capacity (L)   | 2063 L                                     |  |
| Safe Fill (L)       | 1960 L                                     |  |
| Shape               | Rectangular                                |  |
| Tank Body Material  | Self-bunded carbon steel                   |  |
| Lifting Points      | Included for crane handling                |  |
| Channel Support     | 2 x suitable channels                      |  |
| Compartments        | Single compartment                         |  |
| Manhole             | Secure manway for cleaning and inspections |  |
| Wall Type           | Double wall                                |  |
| Extras              |                                            |  |
| Fork Pockets        | Double-sided access                        |  |
| Baffled Internally  | To restrict product movement               |  |
| Galvanized Edge     | Prevents nicks and damage                  |  |