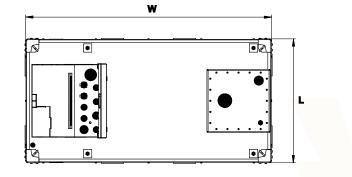

## **WEIGHTS & DIMENSIONS**

| Length (L) mm | Width (W) mm | Height (H)mm |
|---------------|--------------|--------------|
| 2230 mm       | 1130 mm      | 1274 mm      |

| Dry Weight (kg) |        |
|-----------------|--------|
| Dry Weight      | 750 kg |
|                 |        |
|                 |        |
|                 |        |
|                 |        |
|                 |        |
|                 |        |
|                 |        |