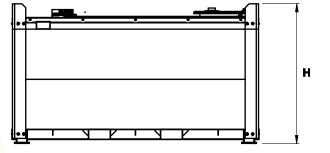

## **WEIGHTS & DIMENSIONS**

| Length (L) mm | Width (W) mm | Height (H)mm |
|---------------|--------------|--------------|
| 2230 mm       | 1130 mm      | 1274 mm      |

| Dry Weight (kg) |        |
|-----------------|--------|
| Dry Weight      | 750 kg |
|                 |        |
|                 |        |
|                 |        |
|                 |        |
|                 |        |
|                 |        |
|                 |        |