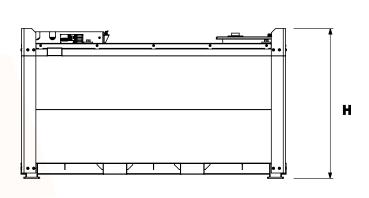

#### **WEIGHTS & DIMENSIONS**

| Length (L) mm | Width (W) mm | Height (H)mm |
|---------------|--------------|--------------|
| 2230 mm       | 2312 mm      | 1274 mm      |

| Dry Weight (kg) |         |
|-----------------|---------|
| Dry Weight      | 1155 kg |