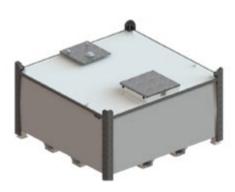

### Fuel Tank

| Product Name | KUBE LTKD5       |
|--------------|------------------|
| Manufacturer | Fuelco           |
| Category     | Diesel Fuel Tank |

#### **TECHNICAL SPECIFICATIONS**

| Tank Specifications |                                            |
|---------------------|--------------------------------------------|
| Tank Capacity (L)   | 4460 L                                     |
| Safe Fill (L)       | 4240 L                                     |
| Shape               | Rectangular                                |
| Tank Body Material  | Self-bunded carbon steel                   |
| Lifting Points      | Included for crane handling                |
| Channel Support     | 2 x suitable channels                      |
| Compartments        | Single compartment                         |
| Manhole             | Secure manway for cleaning and inspections |
| Wall Type           | Double wall                                |
| Extras              |                                            |
| Fork Pockets        | Double-sided access                        |
| Baffled Internally  | To restrict product movement               |
| Galvanized Edge     | Prevents nicks and damage                  |