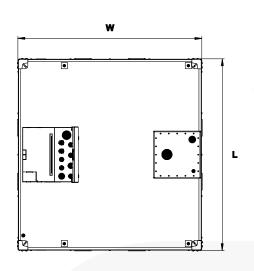

#### **WEIGHTS & DIMENSIONS**

| Length (L) mm | Width (W) mm | Height (H)mm |
|---------------|--------------|--------------|
| 2230 mm       | 2312 mm      | 1274 mm      |

| Dry Weight (kg) |         |
|-----------------|---------|
| Dry Weight      | 1155 kg |