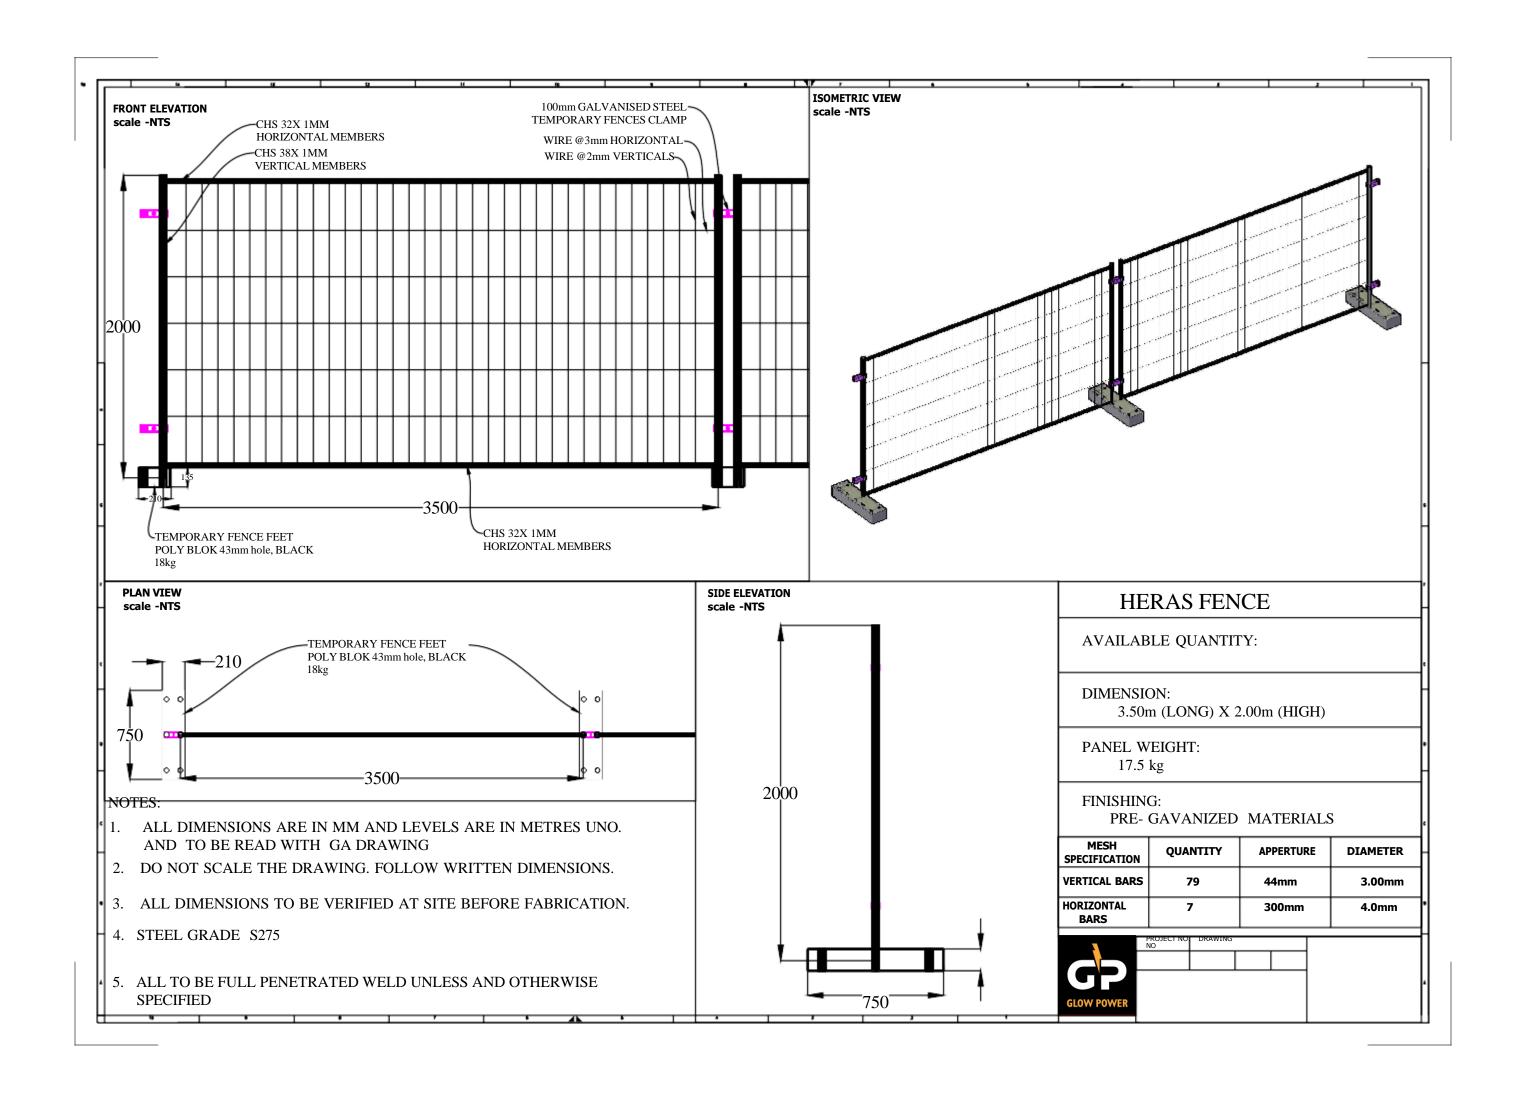

## **Heras Fence & Police Barrier**

### **TECHNICAL SPECIFICATIONS**

| Heras Fence |         |
|-------------|---------|
|             |         |
| Length (mm) | 3500 mm |
| Height (mm) | 2000 mm |

| Police Barrier |         |
|----------------|---------|
|                |         |
| Length (mm)    | 2450 mm |
| Height (mm)    | 900 mm  |